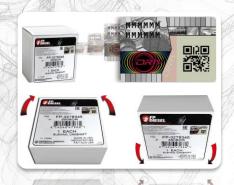

# Visual Inspection

- Check your package is undamaged and properly sealed
- Locate the holographic security label on the carton and check the general appearance of the label.
- 3. Each security label carries his unique Serial Identification Code
- 4. Move the carton and holographic label top/bottom to animate
- 5. The animation should include movement and color in the elements

## Via Smartphone

- Download the SmartAuthentication™ 1. app from Google Play or Apple App Store
- 2. Hold your Smartphone Camera above the holographic label. Your phone will automatically photograph the label to verify the product is genuine
- 3. The serial number can also be entered manually in the app
- 4. Follow app instructions to verify the hologram and check ID number