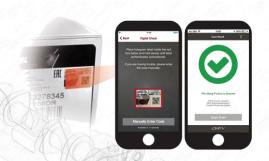

# FOLLOW THE EASY STEP-BY-STEP INSTRUCTIONS FOR **ON-LINE VERIFICATION**

## Via Smartphone

- Download the SmartAuthentication™ 1. app from Google Play or Apple App Store
- 2. Hold your Smartphone Camera above the holographic label. Your phone will automatically photograph the label to verify the product is genuine
- 3. The serial number can also be entered manually in the app
- 4. Follow app instructions to verify the hologram and check ID number