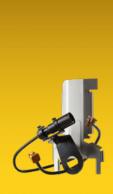

## CV HIGHLIGHTS ANNOUNCEMENT SEPTEMBER 2021

| SKU       | PRODUCT                       | MAKE          | MODEL                                       | AXLE |
|-----------|-------------------------------|---------------|---------------------------------------------|------|
| BCV29315T | FITTABLE FOR WABCO<br>MAXX22L | MERCEDES-BENZ | ACTROS V, ANTOS, AROCS;<br>ECONIC II 2016-> | REAR |