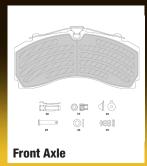

## **Front Axle**

| 1101111111111     |                                            |  |
|-------------------|--------------------------------------------|--|
| Description       | BERAL CV Brake pad                         |  |
| Part Number       | BCV29246TK                                 |  |
| Caliper           | Knorr SM7                                  |  |
| Friction Material | MB7122-0                                   |  |
| WVA               | 29246 / 29247 Copper Free**                |  |
| Dimensions (mm)   | 244,6 x 113,7 x 30/35                      |  |
| Notes             | Original Knorr-Bremse accessories included |  |
| EAN               | 4060426321277                              |  |
| R90               | E1 90 R - 02A0798/0039                     |  |
|                   |                                            |  |