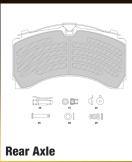

## **Rear Axle**

| BERAL CV Brake pad                         |                                                                                                                                        |
|--------------------------------------------|----------------------------------------------------------------------------------------------------------------------------------------|
| BCV29244TK                                 |                                                                                                                                        |
| Knorr SL7                                  |                                                                                                                                        |
| MB7222-0 Copper Free**                     |                                                                                                                                        |
| 29244/29245                                |                                                                                                                                        |
| 207,6 x 113,7 x 30/35                      |                                                                                                                                        |
| Original Knorr-Bremse accessories included |                                                                                                                                        |
| 4060426321260                              |                                                                                                                                        |
| E1 90 R - 02A0819/0040                     |                                                                                                                                        |
|                                            | BCV29244TK Knorr SL7 MB7222-0 Copper Free** 29244/29245 207,6 x 113,7 x 30/35 Original Knorr-Bremse accessories included 4060426321260 |